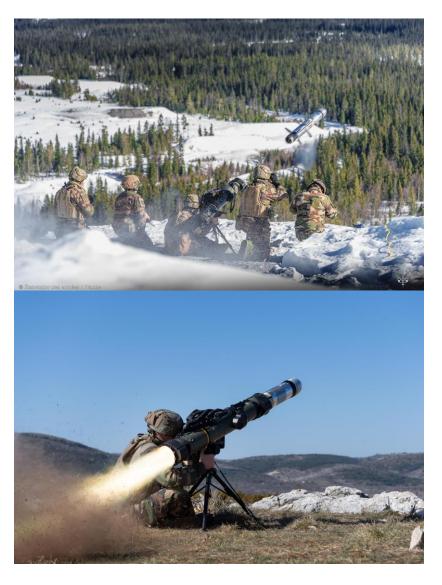

## Medium-range missile MMP (Missile Moyenne Portée)

## **Features**

- Dual-band seeker (colour TV and un-cooled IR)
- Dual "fire-and-forget" and "man-in-the-loop" capability
- Adjustable trajectory to adapt to the threat and situation
- Ability to acquire and fire in any weather and any environment
- Light, robust, maintenance-free missile

## **Advantages**

- Autonomous support for front-line units
- Wide range of potential targets (anti-armour, anti-infrastructure, antipersonnel)
- Fast deployment and increased firing precision
- Targeting on coordinates and beyond line of sight (BLOS)

Deployments: Operation Barkhane, Lebanon

Manufacturer: MBDA

Image and video: ADT/SIRPAT