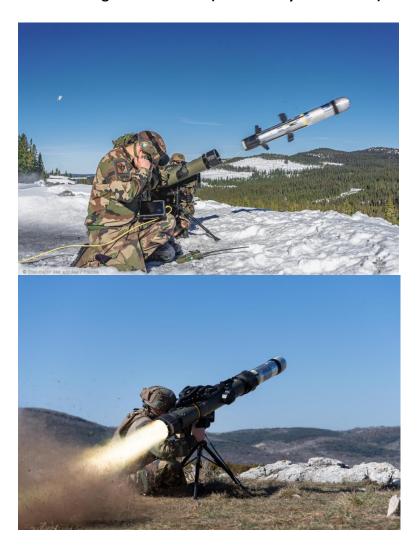

## Medium-range missile MMP (Missile Moyenne Portée)

## **Features**

- Dual-band seeker (colour TV and un-cooled IR)
- Dual "fire-and-forget" and "man-in-the-loop" capability
- Adjustable trajectory to adapt to the threat and situation
- Ability to acquire and fire in any weather and any environment
- Light, robust, maintenance-free missile

## **Advantages**

- Autonomous support for front-line units
- Wide range of potential targets (anti-armour, anti-infrastructure, antipersonnel)
- Fast deployment and increased firing precision
- Targeting on coordinates and beyond line of sight (BLOS)

Deployments: Operation Barkhane, Lebanon

Manufacturer: MBDA

Image and video: ADT/SIRPAT