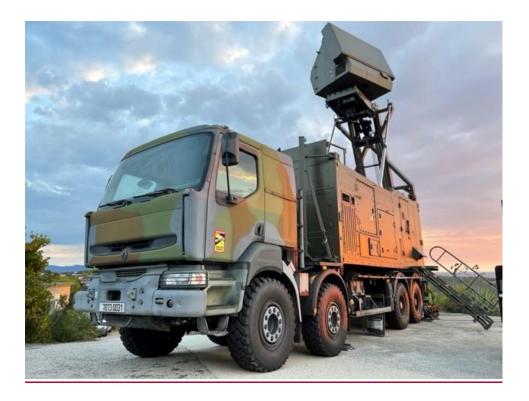

## **GROUND MASTER 200 – 400 RADARS**

Ground Master radars 200 and 400 are multi-mission 3D air surveillance radars, tactical medium-range (~200 km) with the GM200 and fixed or mobile long-range (~400 km) with the GM400.

## **Major advantages**

- Encompasses new aerial threats flying at high and low altitude, and a variety of speed, including RAM
- S-band Fully digital radar with windfarm filter
- High level of availability and reliability
- Highly mobile with a single ISO 20ft shelter (air-transportable, transportable on a carrier truck on off-road conditions for the GM200)